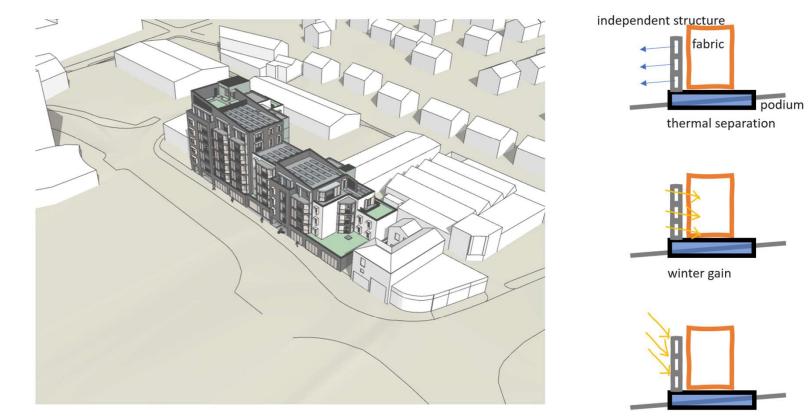

## **APPLICATION: 23/02725/FU**

PROPOSAL: Demolition of existing buildings and the erection of 38 apartments and office space. This will represent a phased development to deliver 28 apartments as part of the western phase and 10 apartments with office space as part of the eastern phase. Associated landscaping and car parking is also sought

Doing our best – to be the Best Council in the Best City

□2

www.leeds.gov.uk

www.leeds.gov.uk

summer shade

Comfortable, healthy, thermally efficient homes with high levels of air quality

An animated façade

Accessible roof garden