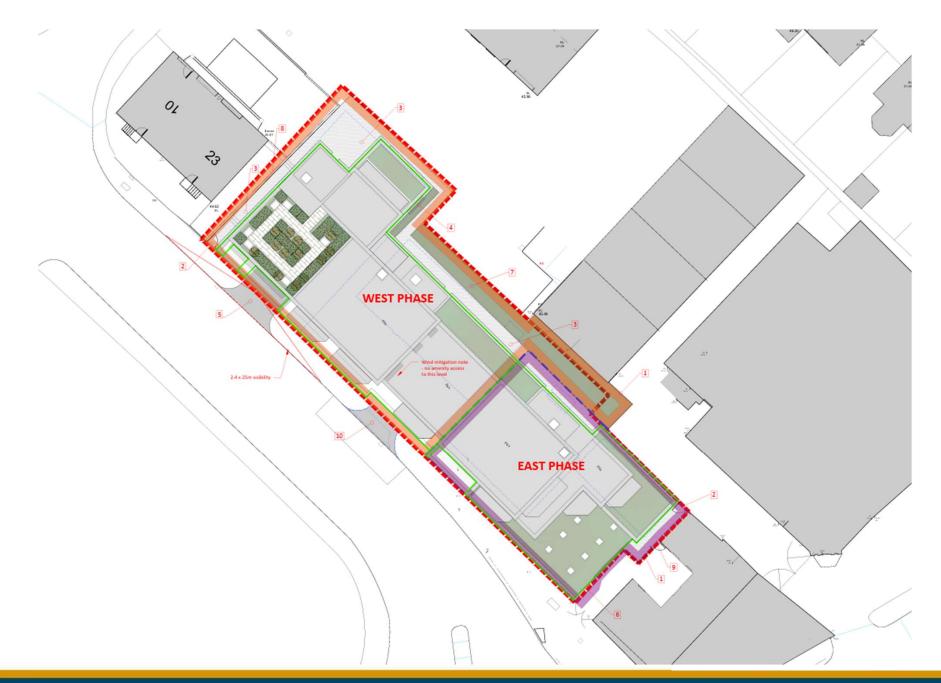

## **APPLICATION: 23/02725/FU**

PROPOSAL: Demolition of existing buildings and the erection of 38 apartments and office space. This will represent a phased development to deliver 28 apartments as part of the western phase and 10 apartments with office space as part of the eastern phase. Associated landscaping and car parking is also sought