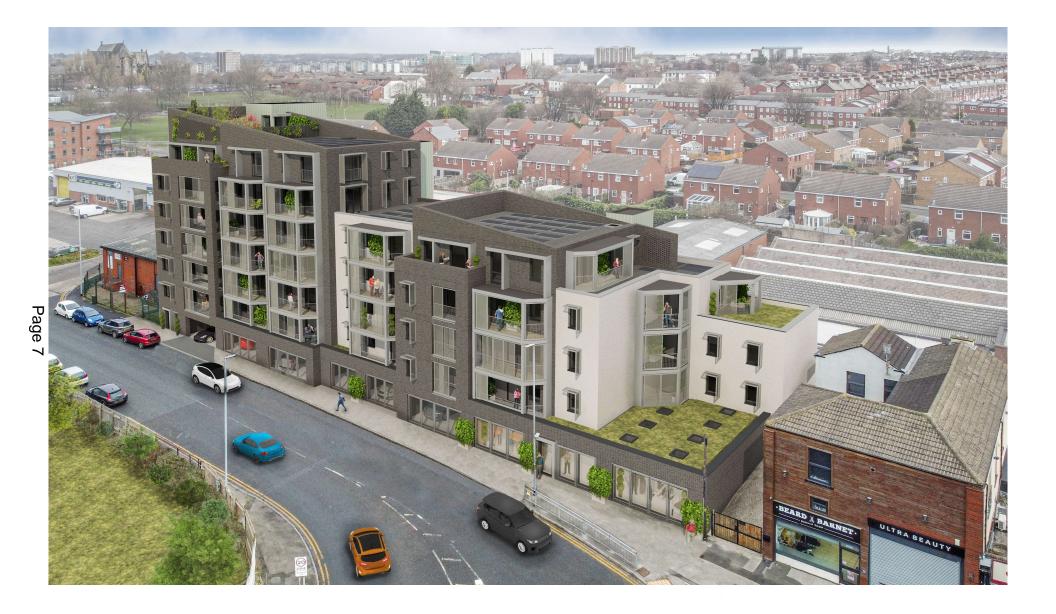

## **APPLICATION: 23/02725/FU**

PROPOSAL: Demolition of existing buildings and the erection of 38 apartments and office space. This will represent a phased development to deliver 28 apartments as part of the western phase and 10 apartments with office space as part of the eastern phase. Associated landscaping and car parking is also sought