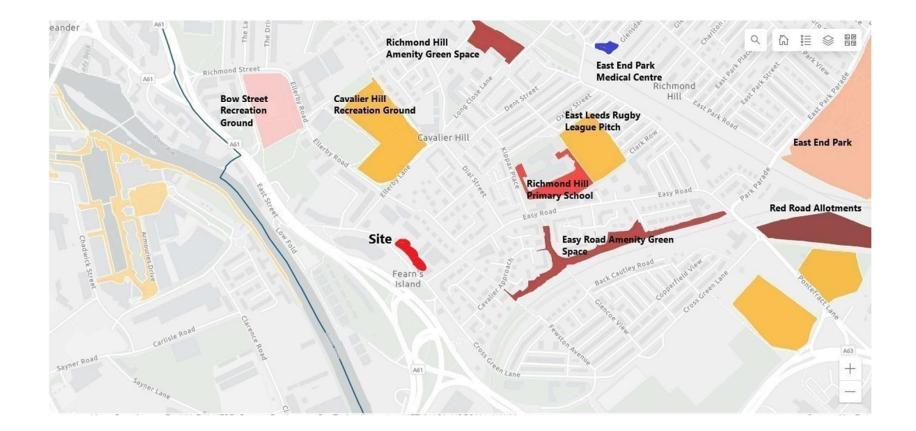

## Location of Green Space and other facilities

Leeds

Doing our best – to be the Best Council in the Best City

□37

This page is intentionally left blank