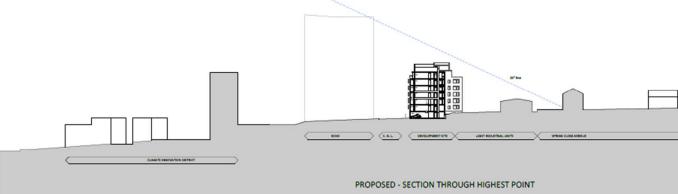

## **APPLICATION: 23/02725/FU**

PROPOSAL: Demolition of existing buildings and the erection of 38 apartments and office space. This will represent a phased development to deliver 28 apartments as part of the western phase and 10 apartments with office space as part of the eastern phase. Associated landscaping and car parking is also sought