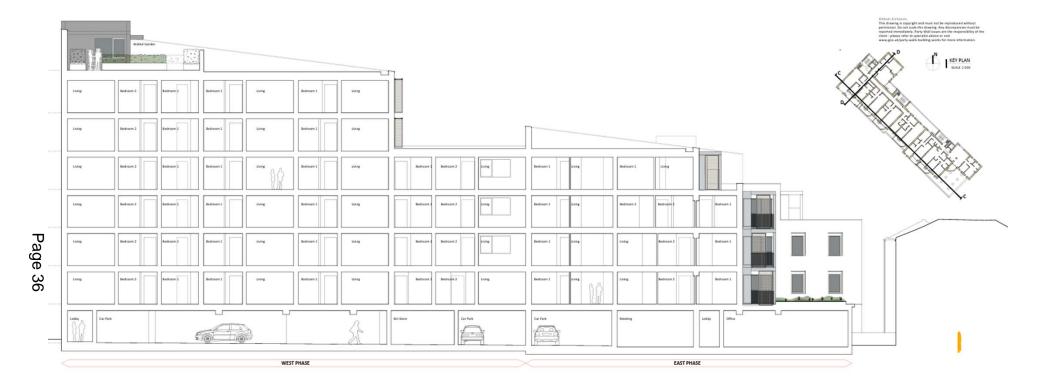

## **APPLICATION: 23/02725/FU**

PROPOSAL: Demolition of existing buildings and the erection of 38 apartments and office space. This will represent a phased development to deliver 28 apartments as part of the western phase and 10 apartments with office space as part of the eastern phase. Associated landscaping and car parking is also sought