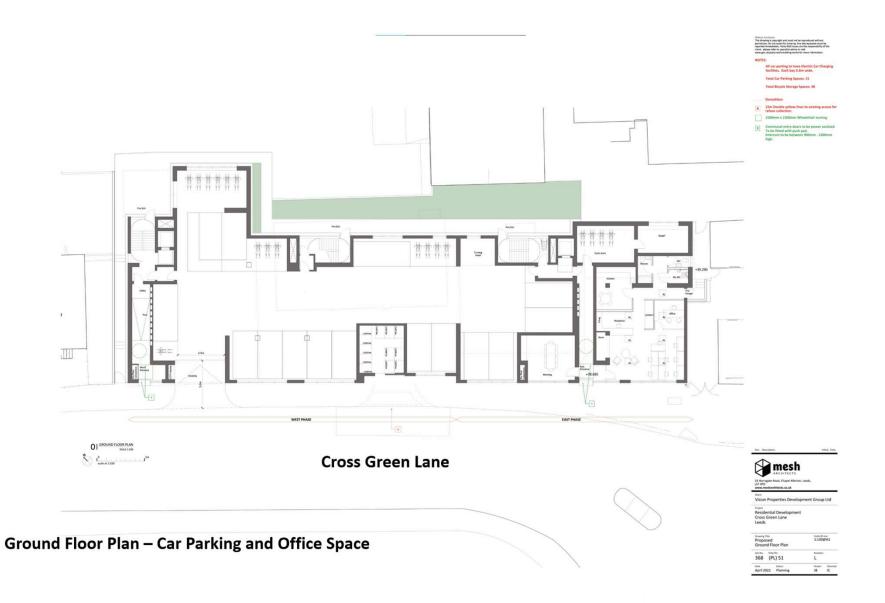

IDES

This page is intentionally left blank



Doing our best - to be the Best Council in the Best City



## **APPLICATION: 23/02725/FU**

PROPOSAL: Demolition of existing buildings and the erection of 38 apartments and office space. This will represent a phased development to deliver 28 apartments as part of the western phase and 10 apartments with office space as part of the eastern phase. Associated landscaping and car parking is also sought



Doing our best – to be the Best Council in the Best City



□2













www.leeds.gov.uk









www.leeds.gov.uk







summer shade













Comfortable, healthy, thermally efficient homes with high levels of air quality

An animated façade





Accessible roof garden





Adding to the sense of community and belonging



















The dense sample of and not to reputate dense the memory of the dense of the reputate dense of the dense of t

For Lohn;
I. All Johanna, elevations to be 100% for exclusion
The Johanna, elevation of the second se



WEST PHASE

1) 1983 FLOOR FLAN Sout 100

**First Floor Plan** 

## A mark the second secon



EAST PHASE











Second and Third Floor

Plans



51 FIFTH FLOOR PLAN







Plans

Fourth and

**Fifth Floor** 







X Communal door to be power as: To be fitted with push pad.



Sixth Floor and Roof Plans

| M mesh                                         |                |
|------------------------------------------------|----------------|
| ARCHITECTS                                     |                |
| 31 Harrogate Road, Chapel Allerton,<br>(57 3PD | Leeds,