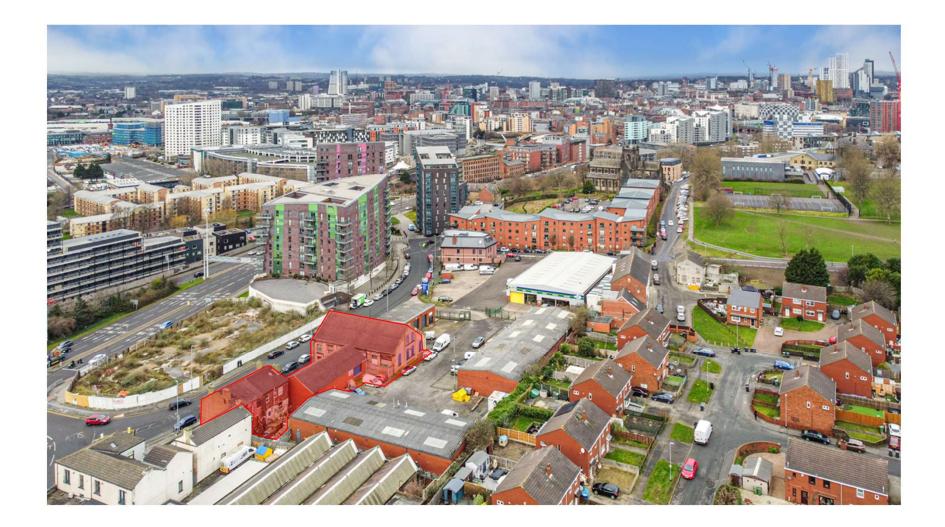

## **APPLICATION: 23/02725/FU**

PROPOSAL: Demolition of existing buildings and the erection of 38 apartments and office space. This will represent a phased development to deliver 28 apartments as part of the western phase and 10 apartments with office space as part of the eastern phase. Associated landscaping and car parking is also sought