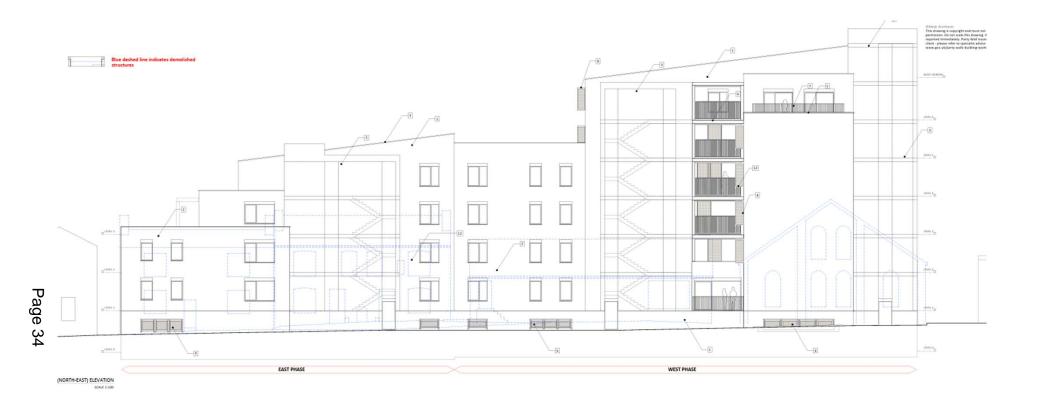

## **APPLICATION: 23/02725/FU**

PROPOSAL: Demolition of existing buildings and the erection of 38 apartments and office space. This will represent a phased development to deliver 28 apartments as part of the western phase and 10 apartments with office space as part of the eastern phase. Associated landscaping and car parking is also sought

Adding to the sense of community and belonging

The dense sample of and not to reputate dense the memory of the dense of the reputate dense of the dense of t

For Lohn;
I. All Johanna, elevations to be 100% for exclusion
The Johanna, elevation of the second se