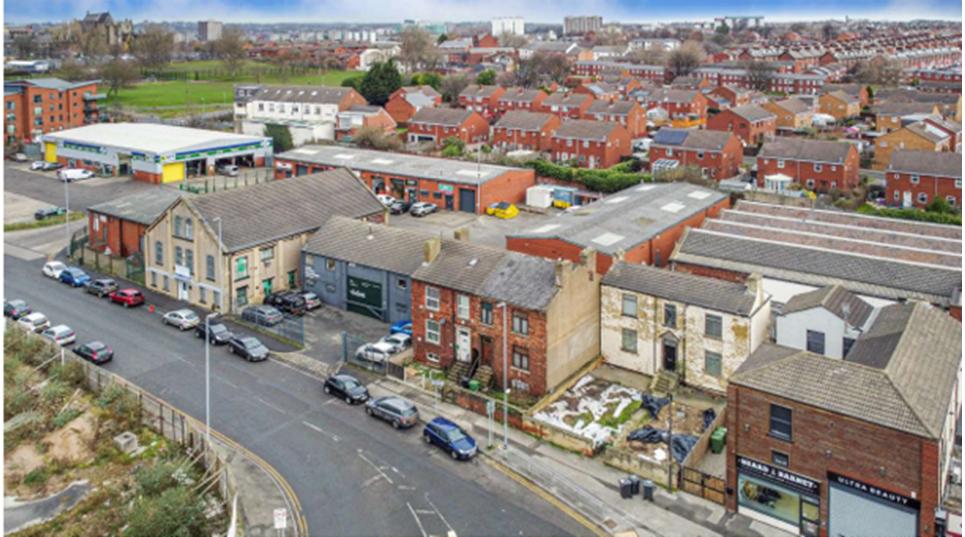

## **APPLICATION: 23/02725/FU**

PROPOSAL: Demolition of existing buildings and the erection of 38 apartments and office space. This will represent a phased development to deliver 28 apartments as part of the western phase and 10 apartments with office space as part of the eastern phase. Associated landscaping and car parking is also sought