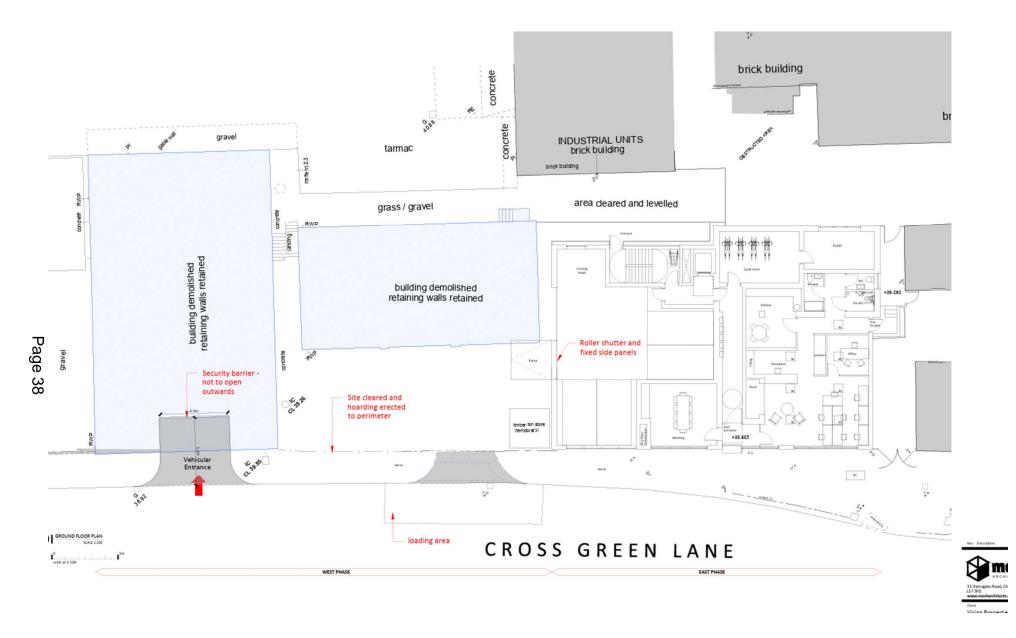

|                |
| Residential Development<br>Cross Green Lane    |                |
| Leeds                                          |                |
|                                                |                |
|                                                | Scale (Friday) |
| Drawing Title                                  |                |
| Proposed                                       | 1.100@A1       |
|                                                | 1100841        |
| Proposed<br>Sixth Floor & Roof Plans           | 1:100g/A1      |
| Proposed<br>Sixth Floor & Roof Plans           |                |





www.leeds.gov.uk











## Location of Green Space and other facilities



































Leeds























Doing our best – to be the Best Council in the Best City



□37

This page is intentionally left blank