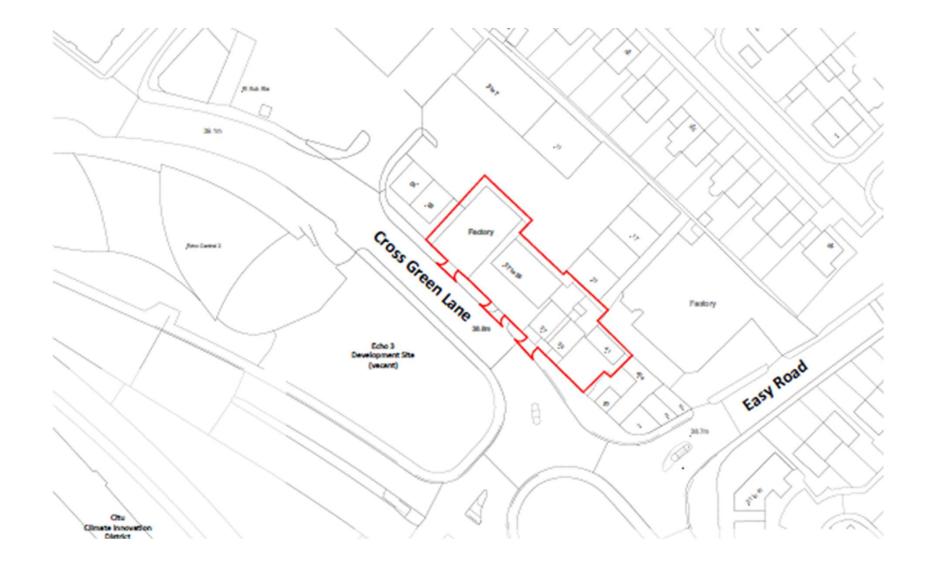

## **APPLICATION: 23/02725/FU**

PROPOSAL: Demolition of existing buildings and the erection of 38 apartments and office space. This will represent a phased development to deliver 28 apartments as part of the western phase and 10 apartments with office space as part of the eastern phase. Associated landscaping and car parking is also sought