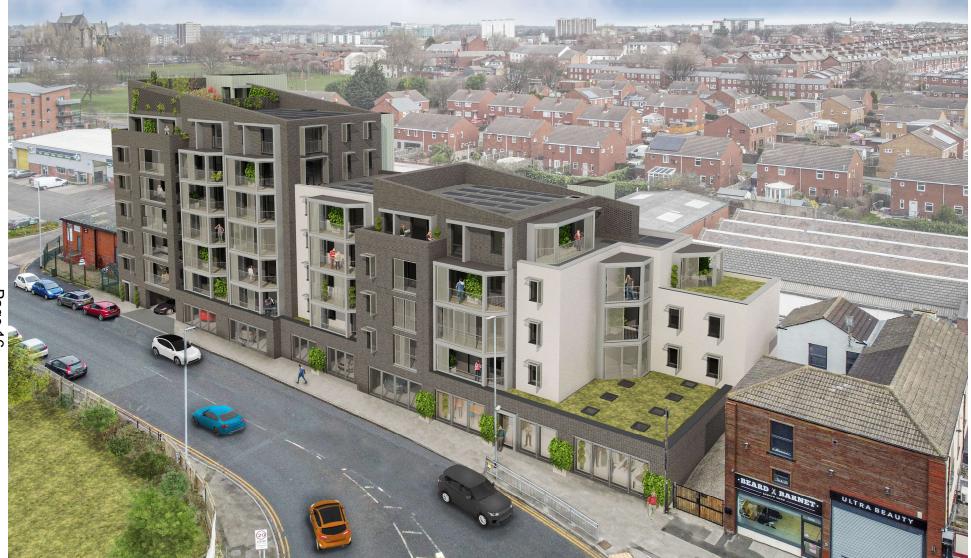

## **APPLICATION: 23/02725/FU**

PROPOSAL: Demolition of existing buildings and the erection of 38 apartments and office space. This will represent a phased development to deliver 28 apartments as part of the western phase and 10 apartments with office space as part of the eastern phase. Associated landscaping and car parking is also sought