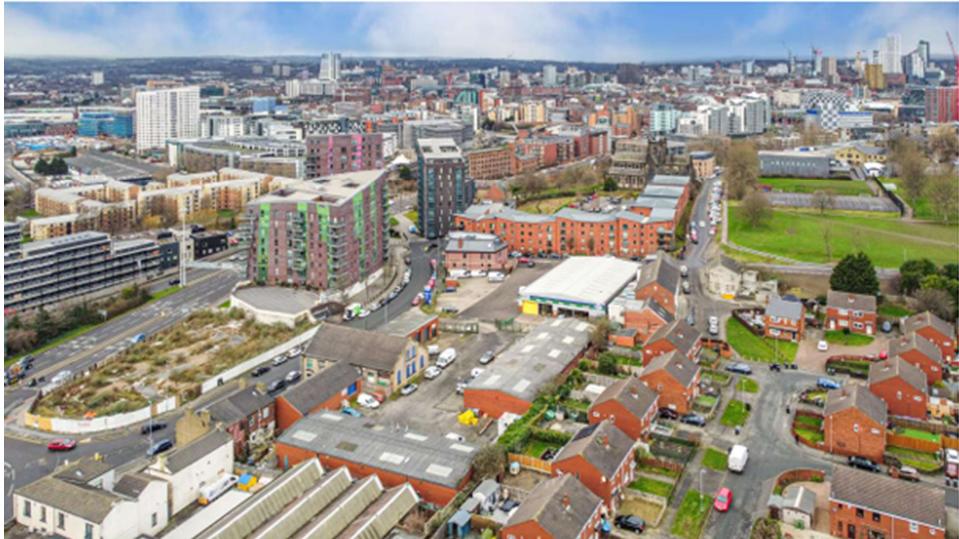

## **APPLICATION: 23/02725/FU**

PROPOSAL: Demolition of existing buildings and the erection of 38 apartments and office space. This will represent a phased development to deliver 28 apartments as part of the western phase and 10 apartments with office space as part of the eastern phase. Associated landscaping and car parking is also sought

## Location of Green Space and other facilities

Leeds

Doing our best – to be the Best Council in the Best City

□37

This page is intentionally left blank