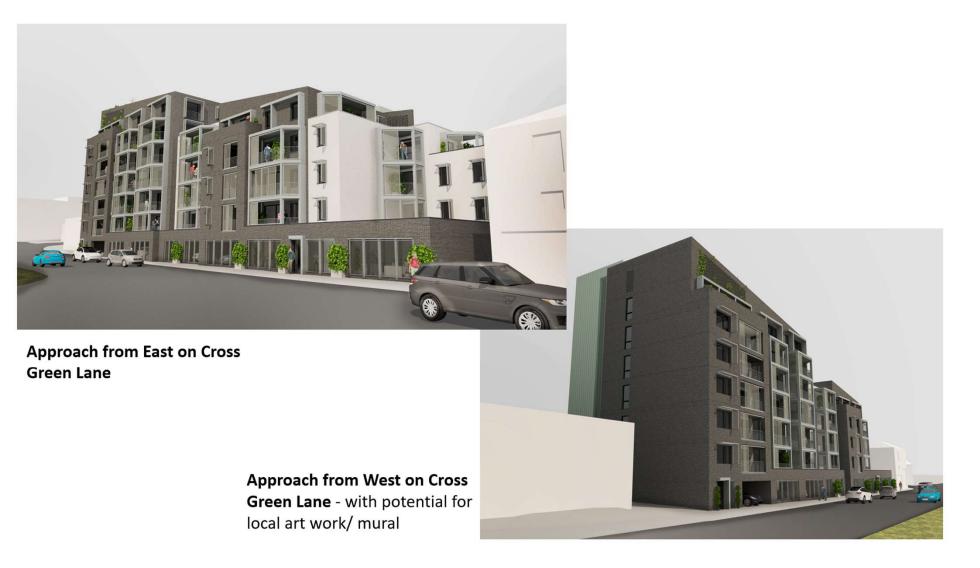

## **APPLICATION: 23/02725/FU**

PROPOSAL: Demolition of existing buildings and the erection of 38 apartments and office space. This will represent a phased development to deliver 28 apartments as part of the western phase and 10 apartments with office space as part of the eastern phase. Associated landscaping and car parking is also sought