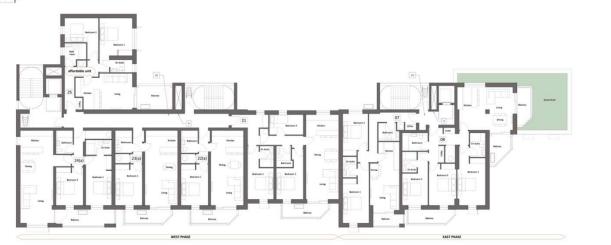

## **APPLICATION: 23/02725/FU**

PROPOSAL: Demolition of existing buildings and the erection of 38 apartments and office space. This will represent a phased development to deliver 28 apartments as part of the western phase and 10 apartments with office space as part of the eastern phase. Associated landscaping and car parking is also sought

WEST PHASE

1) 1983 FLOOR FLAN Sout 100

**First Floor Plan** 