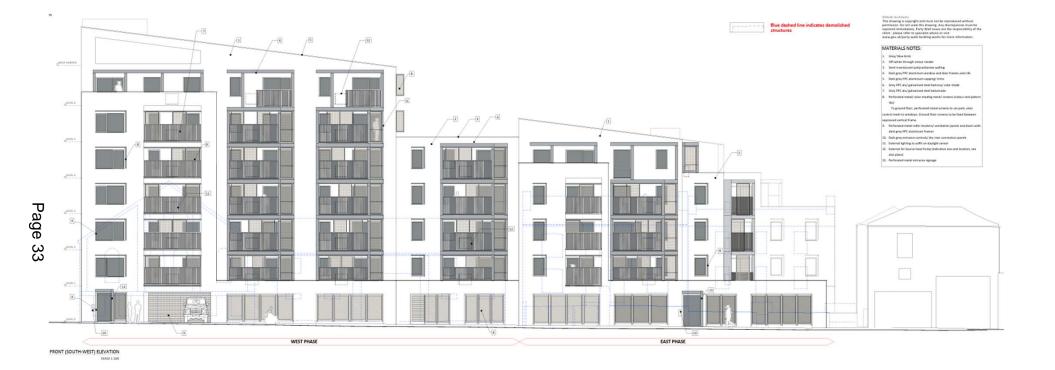

## **APPLICATION: 23/02725/FU**

PROPOSAL: Demolition of existing buildings and the erection of 38 apartments and office space. This will represent a phased development to deliver 28 apartments as part of the western phase and 10 apartments with office space as part of the eastern phase. Associated landscaping and car parking is also sought

Doing our best – to be the Best Council in the Best City

□2

www.leeds.gov.uk

www.leeds.gov.uk

summer shade

Comfortable, healthy, thermally efficient homes with high levels of air quality

An animated façade

Accessible roof garden